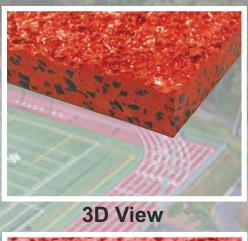

## ATHLETIC RUNNING TRACK

## **Mixed Type Athletic Track:**

| FEATURES                                                       | DESCRIPTION                    |
|----------------------------------------------------------------|--------------------------------|
| 1. Plastic Track Surface                                       | Black Rubber Granule(2-4mm)    |
| Mixes polyurethane glue with EPDM which is laid by Machine.    | P.U Glue (1:4)                 |
| 2. Buffer Cushion                                              | Surface Glue (5:1)             |
| Consisted of polyurethane glue and rubber granule.             | EPDM Red Rubber Granule(1-2mm) |
| 3. Performance Feature:                                        | Red Powder                     |
| 1. Gratifies requirement of normal track and field.            | Drier                          |
| 2. Excellent performance and can be applied to spike exercise. | Paint                          |
| 3. Stable performance and long service life.                   | Environmental solvent          |
| 4. It is Reasonable priced with widely application.            |                                |