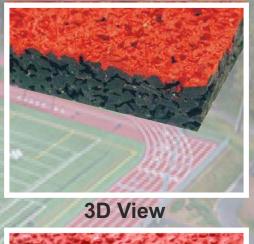

## ATHLETIC RUNNING TRACK

## **Ventilated Type Athletic Track:**

| FEATURES                                                                                 | DESCRIPTION                     |
|------------------------------------------------------------------------------------------|---------------------------------|
| 1. Plastic Track Surface                                                                 | Black Rubber Granule(2-4mm)     |
| Mixes polyurethane glue with EPDM with is laid by Machine.                               | One-component Glue              |
| 2. Buffer Cushion                                                                        | Surface Glue (5.1)              |
| Consisted of rubber granule and adhesive.                                                | EPDM Red Rubber Granule(0.5-1.5 |
| 3. Performance Feature:                                                                  | Red Powder                      |
| 1. Suitable for primary and secondary school.                                            | Drier                           |
| 2. Due to its especial structure, it's easy drain and breathes and does not bulk easily. | Paint                           |
| 3. Constructed with machine and quality is stable.                                       | Environmental solvent           |
| 4. It is reasonably priced as it does not require foundation and has wide application.   |                                 |